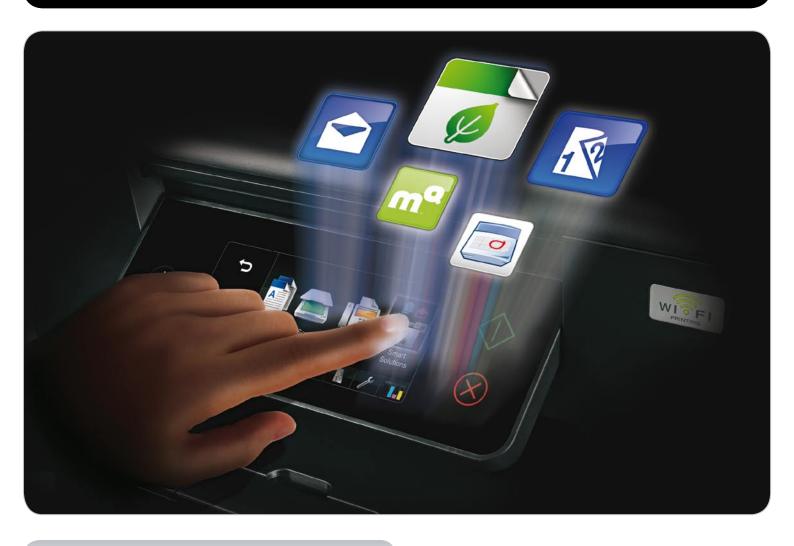

# How do I install a SmartSolution?

# Installing a SmartSolution is easy as 1, 2, 3.

1. Purchase the SmartSolution from the Lexmark SmartSolutions storefront (the majority of apps are free and do not require payment).

**2.** Configure the solution to meet your specific needs.

**3.** Sync and send the SmartSolution to your printer.

# What are SmartSolutions?

Lexmark SmartSolutions are software applications designed to help small and medium business users save time and money. Complete common tasks, manage digital content, collaborate with business partners and more - all from the touch screen of your Lexmark SmartSolutions-enabled device - without turning on your computer.

## How do I access SmartSolutions?

Visit the Lexmark SmartSolutions library at smartsolutions.lexmark.com to view and download all SmartSolutions.

Lexmark offers a wide variety of SmartSolutions to help business customers save time and money. Variations of SmartSolutions are unlimited with your ability to customise based on your business need. Here is a small sampling of the powerful, time-saving apps that are available.