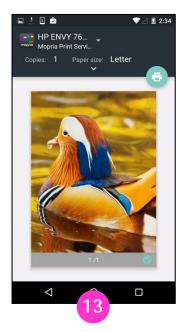

## How to Print

Тар ОК.

For Chrome users: Open the Chrome app and tap the menu icon.

Tap Print. If there is no Print option, the app may not be Mopriacompatible. Share, Open, View, or Export the image to the Mopria Print Service app.

Tap the printer's name.

Tap **All printers**... to display a complete list of available printers.

Tap one of the printers in this list to select it.

To confirm or change print settings, tap the drop-down icon. Apply your print settings and tap the print icon.