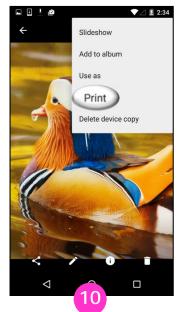

## How to Print

Тар ОК.

For Chrome users: Open the Chrome app and tap the menu icon.

Tap Print. If there is no Print option, the app may not be Mopriacompatible. Share, Open, View, or Export the image to the Mopria Print Service app.