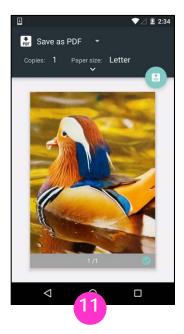

## How to Print

Тар ОК.

For Chrome users: Open the Chrome app and tap the menu icon.

Tap Print. If there is no Print option, the app may not be Mopriacompatible. Share, Open, View, or Export the image to the Mopria Print Service app.