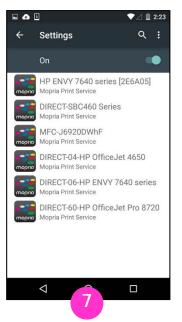

## How to Discover

Allow Mopria Print Service to search for available and compatible printers.

Tap the printer's name.

Tap **All printers**... to display a complete list of available printers.

Tap one of the printers in this list to select it.

To confirm or change print settings, tap the drop-down icon. Apply your print settings and tap the print icon.