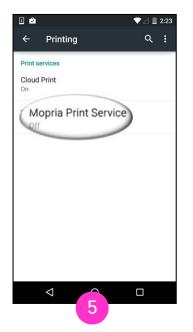

Tap Printing.

Tap Mopria Print Service.

Slide the toggle button to the **On** position .

view your options, and look Wireless, More Networks, o More connection settings.