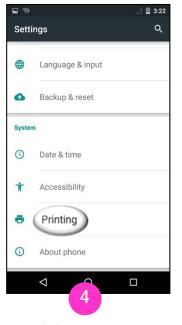

## How to Enable

On the home screen, tap the Apps icon.

Tap the **Settings** icon. You can also swipe down from the top of the screen to access the **Settings** menu.

Your device may have a different path to reach **Printing** settings. Swipe up or down to view your options, and look for Wireless, More Networks, or More connection settings.

Tap Printing.

Tap Mopria Print Service.

Slide the toggle button to the **On** position .

view your options, and look Wireless, More Networks, o More connection settings.