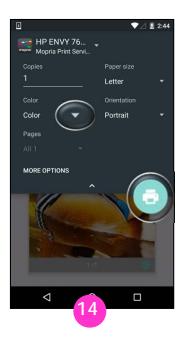

Tap the printer's name.

Tap **All printers**... to display a complete list of available printers.

Tap one of the printers in this list to select it.

To confirm or change print settings, tap the drop-down icon. Apply your print settings and tap the print icon.