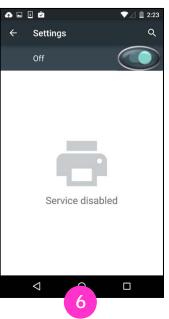

Tap Printing.

Tap Mopria Print Service.

Slide the toggle button to the **On** position .

view your options, and look Wireless, More Networks, o More connection settings.