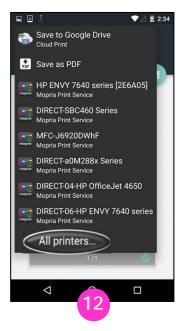

Tap the printer's name.

Tap **All printers**... to display a complete list of available printers.

Tap one of the printers in this list to select it.

To confirm or change print settings, tap the drop-down icon. Apply your print settings and tap the print icon.