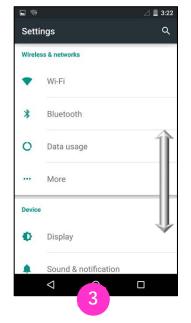

## How to Enable

On the home screen, tap the Apps icon.

Tap the **Settings** icon. You can also swipe down from the top of the screen to access the **Settings** menu.

Your device may have a different path to reach **Printing** settings. Swipe up or down to view your options, and look for Wireless, More Networks, or More connection settings.