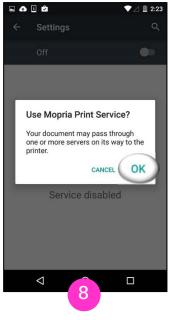

## How to Print

Тар ОК.

For Chrome users: Open the Chrome app and tap the menu icon.

Tap Print. If there is no Print option, the app may not be Mopriacompatible. Share, Open, View, or Export the image to the Mopria Print Service app.