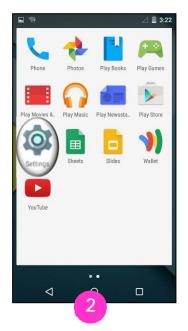

## How to Enable

On the home screen, tap the Apps icon.

Tap the **Settings** icon. You can also swipe down from the top of the screen to access the **Settings** menu.

Your device may have a different path to reach **Printing** settings. Swipe up or down to view your options, and look for Wireless, More Networks, or More connection settings.