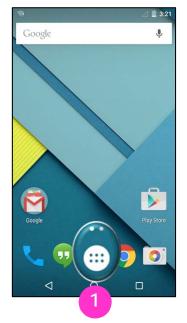

## How to Enable

On the home screen, tap the Apps icon.

Tap the **Settings** icon. You can also swipe down from the top of the screen to access the **Settings** menu.

Your device may have a different path to reach **Printing** settings. Swipe up or down to view your options, and look for Wireless, More Networks, or More connection settings.