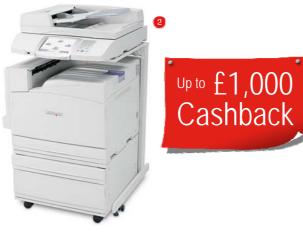

### Lexmark A3 Laser Printers

- ✓ Include a wide range of input and finishing options
- ✓ State of the art security features
- ✓ Direct USB Interface
- Lexmark's A3 MFP range include a large customisable touch-screen panel providing fast access to a number of easy-to-use functions.

| Printers                  | Cashback |
|---------------------------|----------|
| 4 Lexmark W840/n/dn       | £300     |
| Lexmark C935dn/dtn/hdn    | £500     |
| Lexmark X850e/X852e/X854e | £750     |
| 2 Lexmark X940e/X945e     | £1,000   |