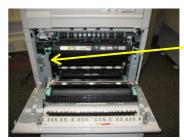

Signature (I acknowledge that I have read and understand the conditions of entry)

numbers are located inside the left side drop down panel.

C9x, X94x serial numbers are located inside the front drop down panel.

\*Serial numbers can be located inside the printer (see example image above). Serials numbers are 7 digits long (a mix of alpha and numeric), W840/n/dn start with SN: 05xxxxx, C935/dn/dtn/hdn start with SN: 02xxxxx, X850e/X852e/X854e/X940e/X945e start with SN: 06xxxxx.